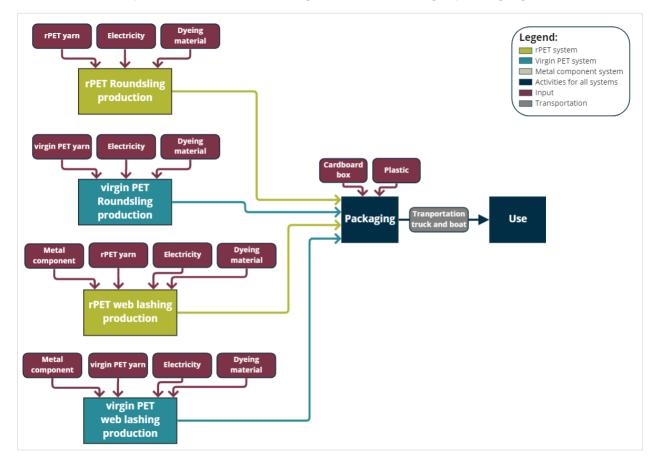

## Flowchart of the production of textile slings and web lashings, packaging, and use.

Powertex, an Axel Johnson International – Lifting Solutions brand, is a leading provider of lifting, lashing, and fall protection equipment.