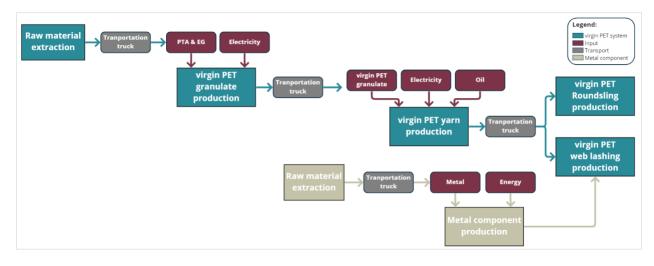

#### Flowchart of virgin PET input materials for textile slings and web lashings