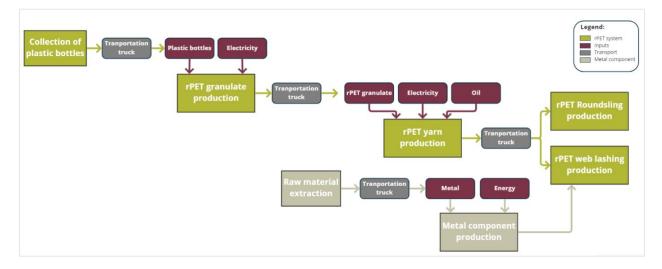

## Flowchart of r-PET input materials for textile slings and web lashings

Powertex, an Axel Johnson International – Lifting Solutions brand, is a leading provider of lifting, lashing, and fall protection equipment.