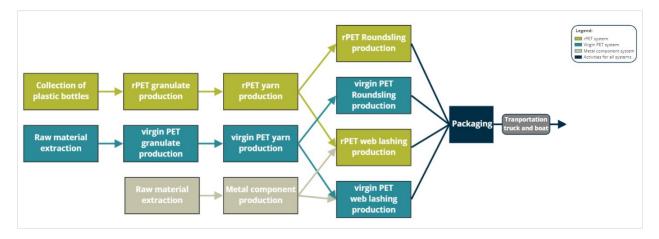

#### **System Boundaries**

The study used a cradle-to-gate perspective and considers CO<sub>2</sub>e emissions from all activities during the lifecycle of textile slings and web lashings.

The flowchart below shows an overview of the production systems and their activities.